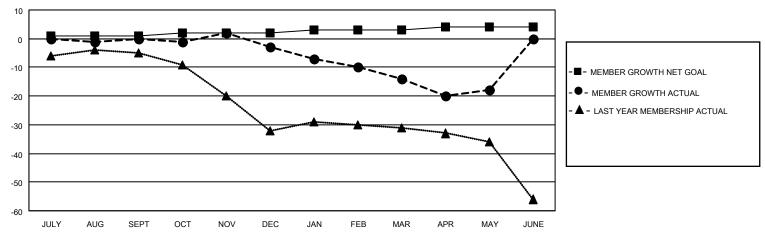

# GOALS AND ACTUAL MEMBERS CUMULATIVE

| DROPPED CLUBS: 1 |    | 12 CLUBS OF 29 ADDED 1 OR MORE<br>NEW MEMBERS | GENDER DISTRIBUTION  MALE 494 (70.47%) |              |     |
|------------------|----|-----------------------------------------------|----------------------------------------|--------------|-----|
| DROPPED MEMBERS  |    |                                               | FEMALE                                 | 207 (29.53%) |     |
| DECEASED         | 13 | CLICK HERE FOR CUMULATIVE                     | TOTAL FAMILY UNIT MEMBERS              |              | 125 |
| CLUB CANCELLED   | 3  | MEMBERSHIP DATA                               |                                        |              | 63  |
| OTHER 30         |    |                                               | FAMILY MEMBERS PAYING HALF             |              | 03  |
| TOTAL            | 46 |                                               |                                        |              |     |